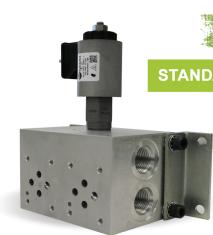

## STANDARD OFF THE SHELF

- Only 1 Valve Required
- Less Cost
- Used with: Any D03 Standard Flow **Full Range of Stations**
- Just Choose Your Coil and Connector -In Stock at Lynch.

Please find out more about these products at http://manifold.ca/LynchFluidControls/Bar+Manifolds/D03+Manifolds/Page10 https://www.sunhydraulics.com/model/RVCK